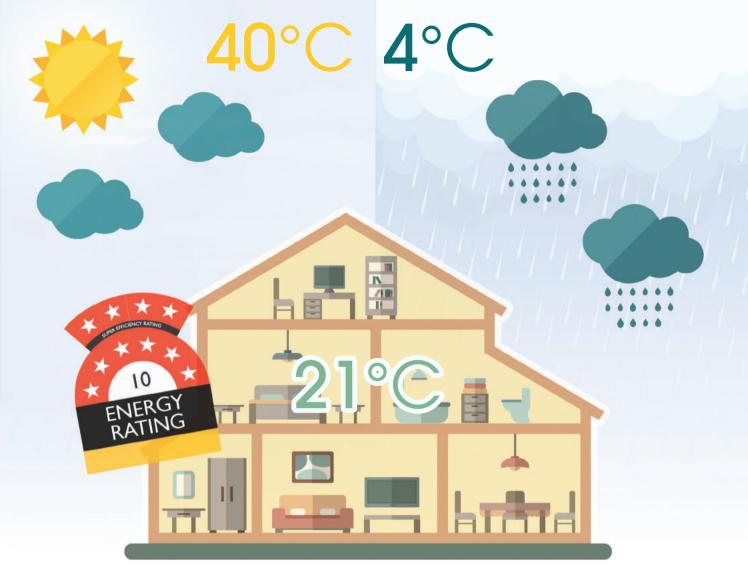

So what does it mean to have a 10 Star home? Put simply, whether it's a hot 40 degree day in summer OR a cold 4 degree day in winter inside will stay at a comfortable temperature all year round.

We achieve this with a well thought out energy efficient design, each room is carefully structured so once we are done with your design, your new home will act more as an extension of the land and feel like it has always been there. Just to make things clear we are purely talking about the design, things like solar panels and water tanks can be added on later, if they need to be that is. Discover the benefits of 10 Star living today.